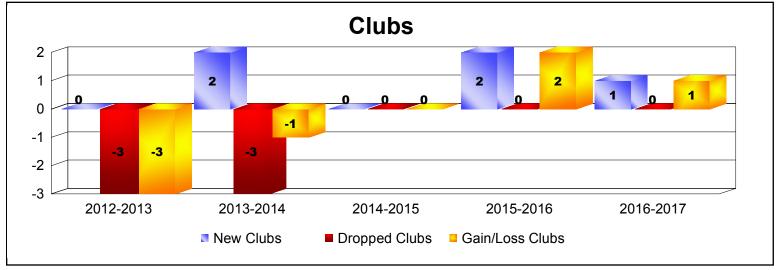

| Year      | New<br>Clubs | Dropped<br>Clubs | Gain/<br>Loss<br>Clubs | New<br>Members | Charter<br>Members | Reinstate<br>Members | Transfer<br>Members | Total<br>Member<br>Added | Total<br>Members<br>Dropped | Gain/<br>Loss<br>Members |
|-----------|--------------|------------------|------------------------|----------------|--------------------|----------------------|---------------------|--------------------------|-----------------------------|--------------------------|
| 2012-2013 | 0            | -3               | -3                     | 72             | 4                  | 7                    | 3                   | 86                       | -212                        | -126                     |
| 2013-2014 | 2            | -3               | -1                     | 109            | 48                 | 1                    | 10                  | 168                      | -171                        | -3                       |
| 2014-2015 | 0            | 0                | 0                      | 106            | 3                  | 4                    | 6                   | 119                      | -154                        | -35                      |
| 2015-2016 | 2            | 0                | 2                      | 109            | 41                 | 2                    | 3                   | 155                      | -163                        | -8                       |
| 2016-2017 | 1            | 0                | 1                      | 102            | 31                 | 5                    | 6                   | 144                      | -132                        | 12                       |
| Average   | 1            | -1               | 0                      | 100            | 25                 | 4                    | 6                   | 134                      | -166                        | -32                      |