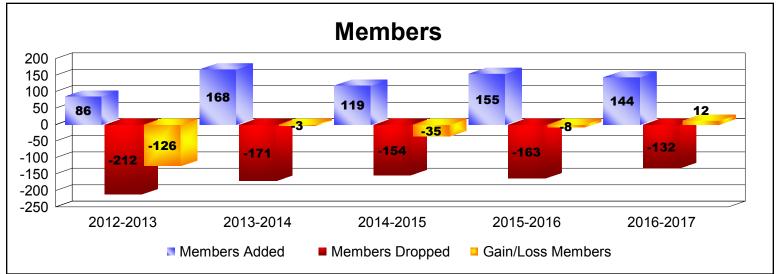

| Year      | New<br>Clubs | Dropped<br>Clubs | Gain/<br>Loss<br>Clubs | New<br>Members | Charter<br>Members | Reinstate<br>Members | Transfer<br>Members | Total<br>Member<br>Added | Total<br>Members<br>Dropped | Gain/<br>Loss<br>Members |
|-----------|--------------|------------------|------------------------|----------------|--------------------|----------------------|---------------------|--------------------------|-----------------------------|--------------------------|
| 2012-2013 | 0            | -3               | -3                     | 72             | 4                  | 7                    | 3                   | 86                       | -212                        | -126                     |
| 2013-2014 | 2            | -3               | -1                     | 109            | 48                 | 1                    | 10                  | 168                      | -171                        | -3                       |
| 2014-2015 | 0            | 0                | 0                      | 106            | 3                  | 4                    | 6                   | 119                      | -154                        | -35                      |
| 2015-2016 | 2            | 0                | 2                      | 109            | 41                 | 2                    | 3                   | 155                      | -163                        | -8                       |
| 2016-2017 | 1            | 0                | 1                      | 102            | 31                 | 5                    | 6                   | 144                      | -132                        | 12                       |
| Average   | 1            | -1               | 0                      | 100            | 25                 | 4                    | 6                   | 134                      | -166                        | -32                      |